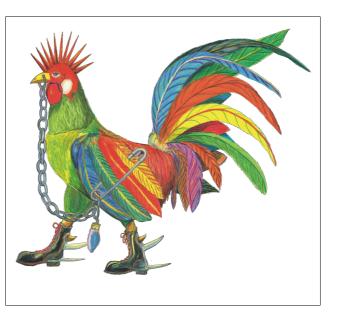

# **Punky Rooster Designs and Textures**

Thank you for your interest and support!

A Colorful rooster has a spiked Mohawk style Comb, a pierced beak with a chain leading to a large

safety-pen through his wing and dangles a rabbit's foot. He's wearing tall linemen style boots with extra sharp spurs added. The Sandia Mountains of New Mexico, USA are in the background. The URL and station name are on the ground behind Punky.

Colored-pencil

Mascot for KOCK.rocks